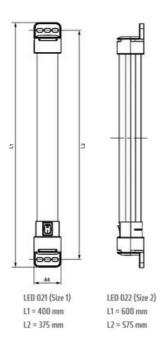

## **SPECIFICATIONS**

| Activation        | Switch            |
|-------------------|-------------------|
| Approvals         | CE, RoHS          |
| Approvals pending | UL, VDE           |
| Color             | Translucent/White |
| Frequenze         | 50/60 Hz          |
| Height            | 44 mm             |
| Humidity Storage  | <90% RH           |
| IP Class          | IP20              |
| Length            | 400 mm            |
| Light source      | LED               |
| Material of body  | Plastic           |
| Mounting          | Screw fixing      |
|                   |                   |

| Nominal voltage         | 100-240 V AC          |
|-------------------------|-----------------------|
| Operating Humidity      | < 90% RH              |
| Operational Temperature | -30°C +40°C           |
| Power Consumption       | 11 W                  |
| Protection Class        | II (double insulated) |
| Storage temperature     | -40°C +85°C           |
| Weight                  | 0,3 kg                |
| Width                   | 44 mm                 |
| Voltage max             | 265 V ac              |
| Voltage min             | 90 V ac               |