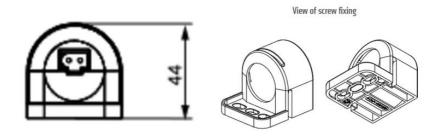

## **SPECIFICATIONS**

| Activation        | Switch            |
|-------------------|-------------------|
| Approvals         | CE, RoHS          |
| Approvals pending | UL, VDE           |
| Color             | Translucent/White |
| Frequenze         | 50/60 Hz          |
| Height            | 44 mm             |
| Humidity Storage  | <90% RH           |
| IP Class          | IP20              |
| Length            | 400 mm            |
| Light source      | LED               |
| Material of body  | Plastic           |
| Mounting          | Screw fixing      |
|                   |                   |

| Nominal voltage         | 100-240 V AC          |
|-------------------------|-----------------------|
| Operating Humidity      | < 90% RH              |
| Operational Temperature | -30°C +40°C           |
| Power Consumption       | 11 W                  |
| Protection Class        | II (double insulated) |
| Storage temperature     | -40°C +85°C           |
| Weight                  | 0,3 kg                |
| Width                   | 44 mm                 |
| Voltage max             | 265 V ac              |
| Voltage min             | 90 V ac               |