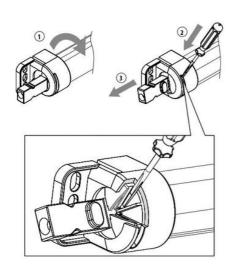

## **SPECIFICATIONS**

| Activation        | Switch            |
|-------------------|-------------------|
| Approvals         | CE, RoHS          |
| Approvals pending | UL, VDE           |
| Color             | Translucent/White |
| Frequenze         | 50/60 Hz          |
| Height            | 44 mm             |
| Humidity Storage  | <90% RH           |
| IP Class          | IP20              |
| Length            | 400 mm            |
| Light source      | LED               |
| Material of body  | Plastic           |
| Mounting          | Screw fixing      |
|                   |                   |