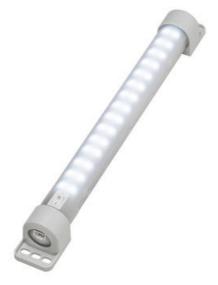

## **VARIOLINE LAMP - LED 021/022**

Varioline

02100.0-00 LED 021 100-240 V AC, with on/off switch, screw fixing

- Maintenance free LED lighting
- IR sensor or switched versions
- 360° rotatable, glare free
- · Screw or magnet fixing
- Ideal for large enclosures

## PRODUCT DESCRIPTION

The LED 021/022 Varioline lamp is a compact and powerful LED lamp for enclosures, with a power consumption of only 11 W/16 W. The LED tube emits more than 1,000/1,700 Lm, illuminating even large enclosures to their full depth and height.

The emitted daylight colour of 6,500 K provides natural and non-fading colour reproduction and in-turn safety for the user. The LED 021/022 is glare free, rotatable 360° and uses Mid-power LEDs giving a service life of 60,000 h.